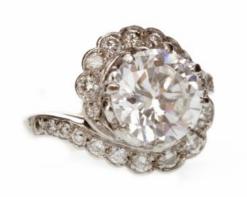

## Lot 540

Estimate: £50 - £100 + Fees

DIAMOND AND GEM SET RING set with a round white gem 9mm diameter, within a halo of round brilliant cut diamonds, the diamonds totalling approximately 0.50 carats, the shank marked PT, size J 1/2, 10g

In heavily worn condition. Shank is decorated however this has rubbed and now looks like it is badly nicked all over. Tape has been put around the shank. All stones intact. Diamonds are of a good white colour with slight typical inclusions. Larger diamonds approximately 2mm.