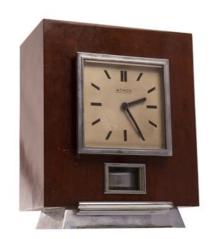

## A RARE 'ATMOS - PENDULE PERPETUELLE' CLOCK

1930s J.L. REUTTER 'ATMOS - PENDULE PERPETUELLE' CLOCK,

the silvered face with baton numerals, above a glazed aperture displaying the chrome pendulum, contained in a square-form, mahogany veneered case, raised on a chrome bracket foot with frontal lever to control movement, the back with plaque for 'Brevets J.L. Reutter S.G.D.G. Made in France', 24.5cm high